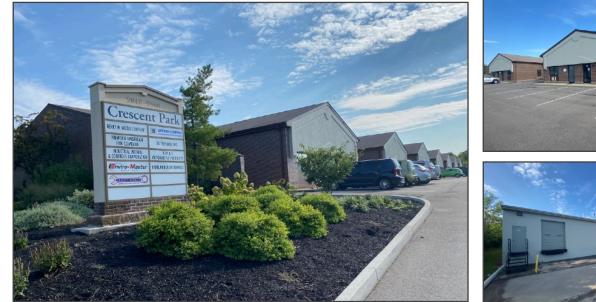

FOR LEASE 9848 Crescent Park Drive West Chester, OH 45069

**COMMERCIAL REAL ESTATE** 

## **Property Highlights**

- 3,000 SF available •
- Approximately 90% warehouse & 10% office
- One 10'x10' drive-in door AND one 8'x10' • dock door
- 3 phase 120/208, 320 amp service •
- Private entry & single story spaces •
- Separately metered •
- Ample, convenient parking
- No earnings tax •
- Convenient access to I-75 and I-275
- Immediate occupancy
- Call agent for rates (OpEx \$2.75 PSF) •

## **Property Details**

| Location      | West Chester, OH (Butler County)                               |
|---------------|----------------------------------------------------------------|
| Building Type | Multi-tenant, flex                                             |
| Occupancy     | Negotiable                                                     |
| Available SF  | 3,000 SF                                                       |
| Amenities     | Dock door AND drive-in, 1st floor private entry, ample parking |
| Tenant Finish | Varies by space-mainly warehouse with minimal office           |
| Signage       | Placard/door and street reader                                 |
| Utilities     | Separately metered                                             |
| Term          | 3 - 5 years                                                    |